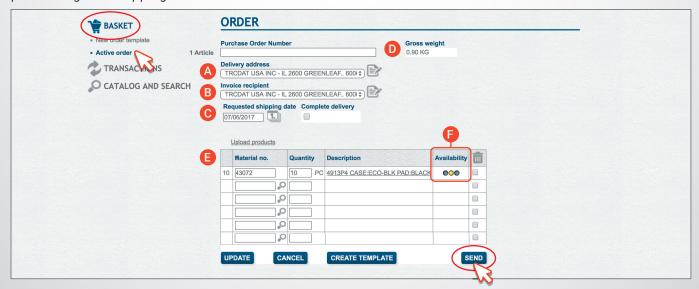

### Basket: Active Orders

1. Once you have selected all of the items that you wish to purchase, you can review and finalize your order by clicking on **ACTIVE ORDER** in the **BASKET**.

Here you can view the following:

- A Delivery Address indicates location for items to be delivered
- B Invoice Recipient indicates the location/individual who will receive the order invoice
- @ Requested Shipping Date indicates desired date for the order to be shipped
- Gross Weight shows total weight of items that will be shipped
- [ Items Selected for Ordering lists all items in your active order
- **(F)** Item Availability Green and Yellow indicate that the item is in stock. Red signifies that the desired quantity is not currently available. Call Customer Service to discuss alternatives.
- **2.** Once you have reviewed and confirmed that all of the information is correct, click **SEND**. Your order is now finalized, and has been transmitted directly to your distribution center warehouse for processing and shipping.