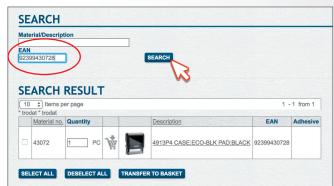

## Catalog, Search & Ordering: Shop by Search

You can manually shop for items using the **SEARCH** function. You will need to know the **Material Number** (Item Number shown in the price list), or **BEAN Number** (UPC code on the box) of the item that you would like to order.

**1 A.** To search by **Material/Description**: Enter the item's <u>Item Number</u> in the corresponding field and click **SEARCH**.

**1 B.** To search by **EAN**: Enter the item's <u>EAN Number</u> in the corresponding field and click **SEARCH**.