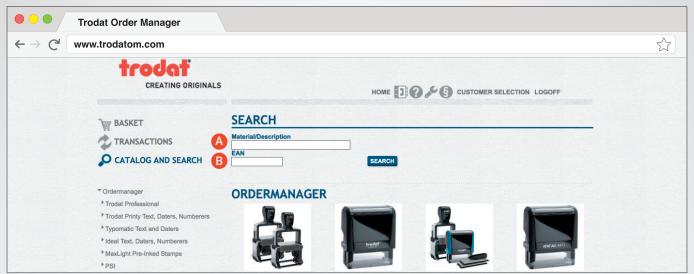

### Logon to Order Manager

**1.** To access your Order Manager account, begin by typing your **User** and **Password** information into the specified fields. Next, click **LOGON**.

- 2. Once you have logged on, you will see a welcome screen and three options on the left:
  - BASKET Enter orders or upload orders from an Excel file. Process explained on Page 6.
  - TRANSACTIONS Access past orders/invoices and create order templates.
  - CATALOG AND SEARCH Allows you to browse for the items you would like to purchase, and indicates your cost for the items.

### Catalog, Search & Ordering

1. Click CATALOG AND SEARCH to access Order Manager's online catalog of products.

There are three ways to shop for products:

- A Shop by Catalog
- B Shop by Search
- Shop by Order Form