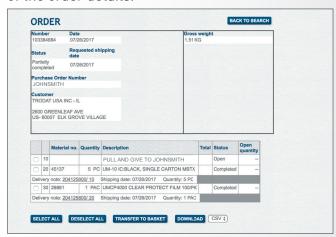

**3.** A list of past orders based on the set search criteria will appear. Click on an order **Number** to view details of that order.

**5.** To select items for reorder, click the checkbox next to individual items, or click **SELECT ALL** and then click **TRANSFER TO BASKET**.

**4.** From here you can review order details, select items for reorder, or download an Excel file of the order details.

**6.** To download an Excel file of a past order, select either .csv or .xml file format, and then click **DOWNLOAD** to save to your computer.