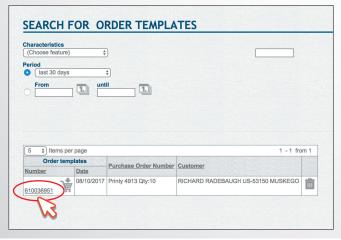

**3.** Determine which order template you would like to use, and click the order **Number** to view the details of that order template.

**2.** Enter a name for your order template in the pop-up window field, and click **OK** to save that template for fast and convenient future reording.

2. Click on the dropdown menu under A PERIOD and set for **Undefined**. Click **SEARCH** to load a list of your previously saved order templates.

| 01    |               |       |    |
|-------|---------------|-------|----|
|       | oose feature) | \$    |    |
| Perio |               |       |    |
| 0     | Undefined     | ₹     |    |
|       | rom           | until | 1. |