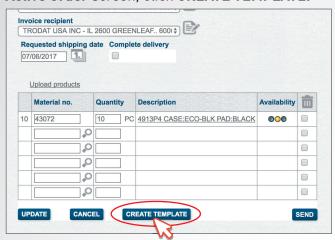

## Basket/Transactions: Save & Use Order Templates

1. Save an Order as an Order Template
Once an order has been created in the
Active Order screen, click CREATE TEMPLATE.

1. <u>Using an Order Template</u>
To place an order using an order template, click
TRANSACTIONS and then ORDER TEMPLATES.