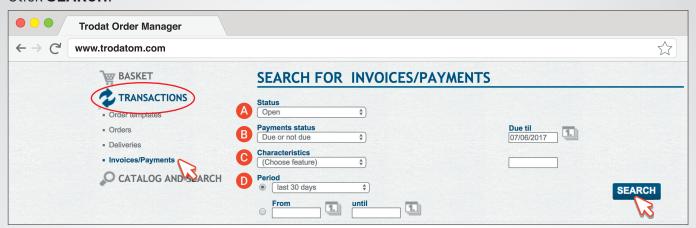

## Transactions: Search for Invoices/Payments

- 1. You can search for invoices/payments by clicking on TRANSACTIONS and then INVOICES/PAYMENTS.
- 2. Next, define your search by ASTATUS, BPAYMENT STATUS, CHARACTERISTICS, or PERIOD. Click SEARCH.

3. A list of invoices/payments based on the set search criteria will appear.

Here you can view the following:

- A Invoices/Payment Details click on an Invoices/PaymentsNumber to view details of that invoice.
- B PDF of Past Invoices click on a PDF icon to view a past invoice in digital/printable form.