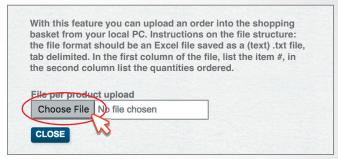

## **4.** Click **CHOOSE FILE** to upload an Excel text (.txt) file from your PC.

To save your Excel spreadsheet as a text file, click **Save As**, and then go to the **File Format** menu and select **Tab Delimited Text (.txt)**. Below is how your Excel file should appear once converted to a text file.