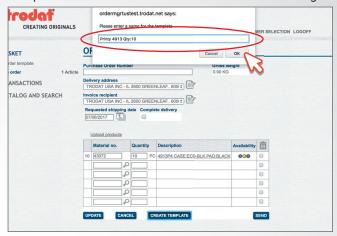

**3.** Determine which order template you would like to use, and click the order **Number** to view the details of that order template.

**2.** Enter a name for your order template in the pop-up window field, and click **OK** to save that template for fast and convenient future reording.

**4.** Once you have selected all of the items you wish to order, and reviewed all details for accuracy, click **TRANSFER TO BASKET**.

| Numbe<br>610036  |                                                    | ate<br>08/10/2017 |             |        | oss weight<br>90 KG |  |
|------------------|----------------------------------------------------|-------------------|-------------|--------|---------------------|--|
| Status<br>Comple | eted                                               |                   |             |        |                     |  |
|                  | se Order Num<br>913 Qty:10                         | ber               |             |        |                     |  |
| Trodat<br>S68W1  | RD RADEBAU<br>USA Inc<br>8822 LEMBEZ<br>150 MUSKEG | EDER DR           | IVE         |        |                     |  |
| 3003 30          | Material no.                                       | Quantity          | Description | Status | Open quantity       |  |
|                  |                                                    |                   |             |        |                     |  |