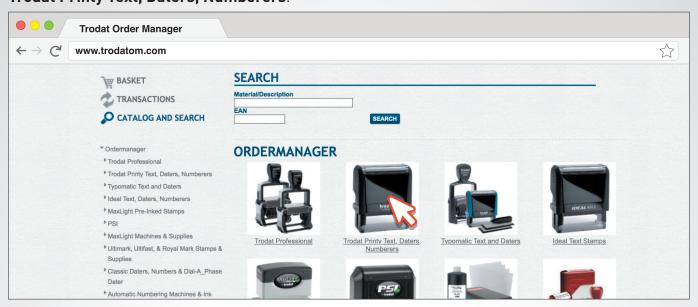

## Catalog, Search & Ordering: Shop by Catalog

1. To shop by catalog, click on the main product category that corresponds to the product you would like to order. For example, if you would like to order a Printy 4913, click on **Trodat Printy Text, Daters, Numberers**.