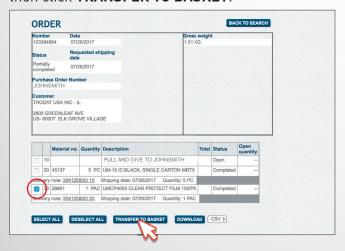

**3.** A list of past orders based on the set search criteria will appear. Click on an order **Number** to view details of that order.

**5.** To select items for reorder, click the checkbox next to individual items, or click **SELECT ALL** and then click **TRANSFER TO BASKET**.

**4.** From here you can review order details, select items for reorder, or download an Excel file of the order details.

**6.** To download an Excel file of a past order, select either .csv or .xml file format, and then click **DOWNLOAD** to save to your computer.