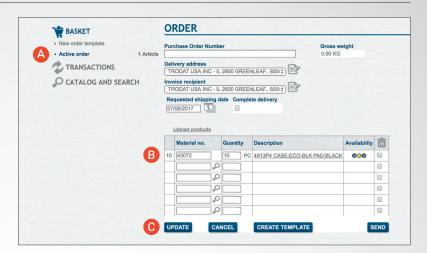

## Catalog, Search & Ordering: Shop by Order Form

To shop directly from the Order Form:

- 1. Select Active Order located in the BASKET sub-menu.
- 2. Enter the **B** Material No. and Quantity for each item you would like to order and click **CUPDATE** or press the Enter key.
- **3.** Once you have filled in all 5 blank Order Form lines, another 5 lines will generate automatically after clicking **UPDATE** should you wish to order more items.
- 4. When completed with your order, go to point 2 below in Basket: Active Orders.

### Basket: Active Orders

1. Once you have selected all of the items that you wish to purchase, you can review and finalize your order by clicking on **ACTIVE ORDER** in the **BASKET**.

Here you can view the following:

- A Delivery Address indicates location for items to be delivered
- B Invoice Recipient indicates the location/individual who will receive the order invoice
- @ Requested Shipping Date indicates desired date for the order to be shipped
- Gross Weight shows total weight of items that will be shipped
- [ Items Selected for Ordering lists all items in your active order
- **(F)** Item Availability Green and Yellow indicate that the item is in stock. Red signifies that the desired quantity is not currently available. Call Customer Service to discuss alternatives.
- **2.** Once you have reviewed and confirmed that all of the information is correct, click **SEND**. Your order is now finalized, and has been transmitted directly to your distribution center warehouse for processing and shipping.