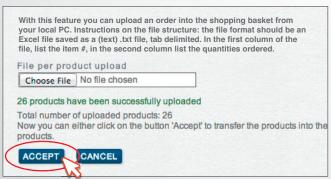

## **5.** Click **ACCEPT** to transfer the products from your uploaded file to your basket.