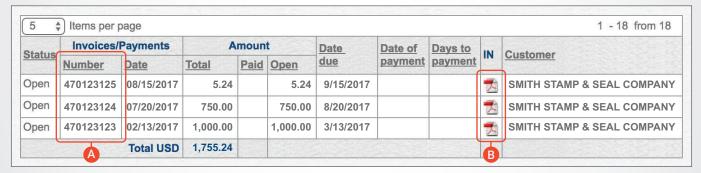

3. A list of invoices/payments based on the set search criteria will appear.

Here you can view the following:

- A Invoices/Payment Details click on an Invoices/PaymentsNumber to view details of that invoice.
- B PDF of Past Invoices click on a PDF icon to view a past invoice in digital/printable form.