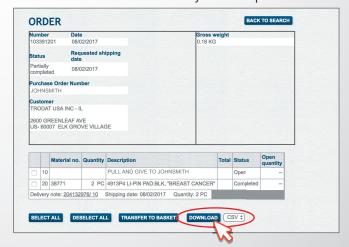

**3.** A list of past orders based on the set search criteria will appear. Click on an order **Number** to view details of that order.

**5.** To select items for reorder, click the checkbox next to individual items, or click **SELECT ALL** and then click **TRANSFER TO BASKET**.

**4.** From here you can review order details, select items for reorder, or download an Excel file of the order details.

**6.** To download an Excel file of a past order, select either .csv or .xml file format, and then click **DOWNLOAD** to save to your computer.