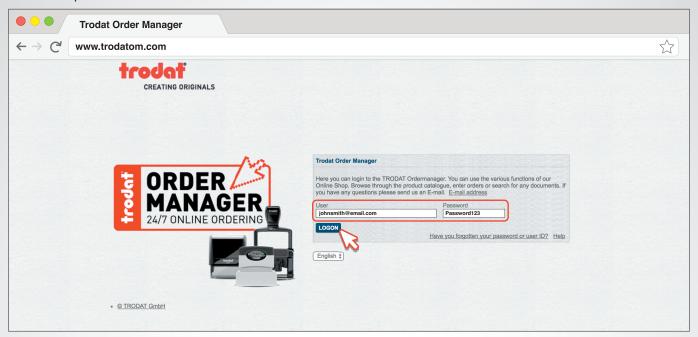

### Logon to Order Manager

**1.** To access your Order Manager account, begin by typing your **User** and **Password** information into the specified fields. Next, click **LOGON**.

- 2. Once you have logged on, you will see a welcome screen and three options on the left:
  - BASKET Enter orders or upload orders from an Excel file. Process explained on Page 6.
  - TRANSACTIONS Access past orders/invoices and create order templates.
  - CATALOG AND SEARCH Allows you to browse for the items you would like to purchase, and indicates your cost for the items.