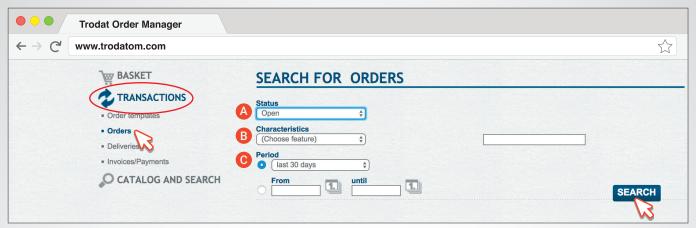

### Transactions: Search for Past Orders

- 1. You can search for past orders by clicking on TRANSACTIONS and then ORDERS.
- 2. Next, define your search by ASTATUS, BCHARACTERISTICS, or CPERIOD and then click SEARCH.

**3.** A list of past orders based on the set search criteria will appear. Click on an order **Number** to view details of that order.

**5.** To select items for reorder, click the checkbox next to individual items, or click **SELECT ALL** and then click **TRANSFER TO BASKET**.