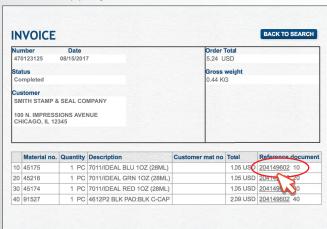

A When viewing the <u>Invoices/Payments</u> details page, click on a **REFERENCE DOCUMENT** number to view shipping details for that item.

B Digital invoices can be saved directly to your computer and/or printed out for your records.