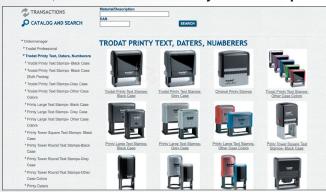

2. Next, click on Trodat Printy Text Stamps.

3. Then, click on the Printy 4913.

PRINTY-4913 10 \$ Items per page 1 - 6 from 6 Material Quantity Description Price Color 92399430728 ••• 3.18 USD 4 4 072 4913P4 CASE:ECO-BLK PAD:BLACK 92399431800 000 3.18 USD 43180 4913P4 CASE:ECO-BLK, PAD:BLUE 92399444510 000 3.18 USD 44451 PC 4913P4 CASE:ECO-BLK, PAD:DRY 44453 SELECT ALL DESELECT ALL TRANSFER TO BASKET