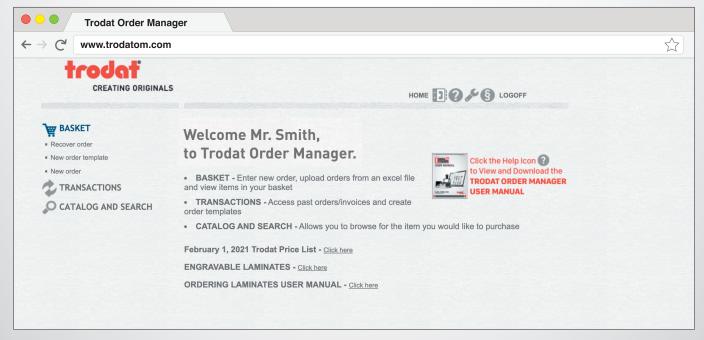

### Logon to Order Manager

**1.** To access your Order Manager account, begin by typing your **User** and **Password** information into the specified fields. Next, click **LOGON**.

- 2. Once you have logged on, you will see a welcome screen and three options on the left:
  - BASKET Enter orders or upload orders from an Excel file. Process explained on Page 6.
  - TRANSACTIONS Access past orders/invoices and create order templates.
  - CATALOG AND SEARCH Allows you to browse for the items you would like to purchase, and indicates your cost for the items.