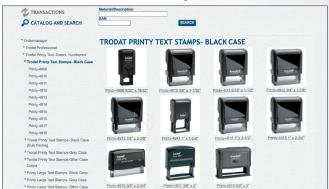

2. Next, click on Trodat Printy Text Stamps.

3. Then, click on the Printy 4913.

PRINTY-4913 10 \$ Items per page 1 - 6 from 6 Material Quantity Description Price Color 92399430728 ••• 3.18 USD 4 4 072 4913P4 CASE:ECO-BLK PAD:BLACK 92399431800 000 3.18 USD 43180 4913P4 CASE:ECO-BLK, PAD:BLUE 92399444510 000 3.18 USD 44451 PC 4913P4 CASE:ECO-BLK, PAD:DRY 44453 SELECT ALL DESELECT ALL TRANSFER TO BASKET