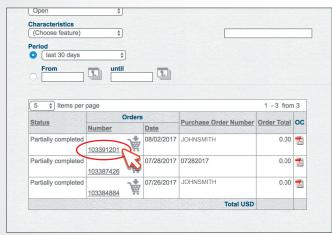

**3.** A list of past orders based on the set search criteria will appear. Click on an order **Number** to view details of that order.

**5.** To select items for reorder, click the checkbox next to individual items, or click **SELECT ALL** and then click **TRANSFER TO BASKET**.

**4.** From here you can review order details, select items for reorder, or download an Excel file of the order details.

**6.** To download an Excel file of a past order, select either .csv or .xml file format, and then click **DOWNLOAD** to save to your computer.