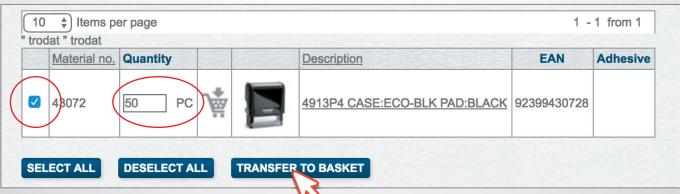

**4.** To select an item for ordering, click the <u>checkmark box</u> and then enter the desired number of units in the **Quantity** field. Once finished, click **TRANSFER TO BASKET**.

**Note:** When ordering stamps, be sure to select the item(s) with your desired pad color(s).