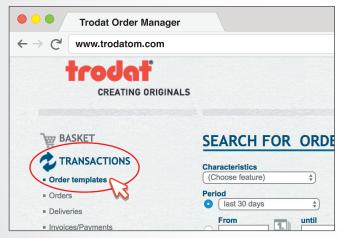

## Basket/Transactions: Save & Use Order Templates

1. Save an Order as an Order Template
Once an order has been created in the
Active Order screen, click CREATE TEMPLATE.

1. <u>Using an Order Template</u>
To place an order using an order template, click
TRANSACTIONS and then ORDER TEMPLATES.