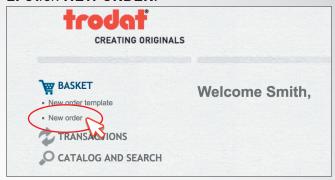

BASKET.



#### 3. Click UPLOAD PRODUCTS.



**Note:** Your file must be formatted as shown below - two columns: Item# and Quantity with no headers - before saving as a text (.txt) file.

|    | Α     | В | С | D | E | F |
|----|-------|---|---|---|---|---|
| 1  | 40413 | 1 |   |   |   |   |
| 2  | 37388 | 1 |   |   |   |   |
| 3  | 40422 | 1 |   |   |   |   |
| 4  | 37389 | 1 |   |   |   |   |
| 5  | 37389 | 1 |   |   |   |   |
| 6  | 37389 | 1 |   |   |   |   |
| 7  | 37389 | 1 |   |   |   |   |
| 8  | 30957 | 1 |   |   |   |   |
| 9  | 30957 | 1 |   |   |   |   |
| 10 | 30957 | 1 |   |   |   |   |
| 11 | 30957 | 1 |   |   |   |   |
| 12 | 30957 | 1 |   |   |   |   |

## **5.** Click **ACCEPT** to transfer the products from your uploaded file to your basket.



#### 2. Click NEW ORDER.



## **4.** Click **CHOOSE FILE** to upload an Excel text (.txt) file from your PC.



To save your Excel spreadsheet as a text file, click **Save As**, and then go to the **File Format** menu and select **Tab Delimited Text (.txt)**. Below is how your Excel file should appear once converted to a text file.

| 40413 | 1 |  |  |  |
|-------|---|--|--|--|
| 37388 | 1 |  |  |  |
| 40422 | 1 |  |  |  |
| 37389 | 1 |  |  |  |
| 37389 | 1 |  |  |  |
| 37389 | 1 |  |  |  |
| 37389 | 1 |  |  |  |
| 30957 | 1 |  |  |  |
| 30957 | 1 |  |  |  |
| 30957 | 1 |  |  |  |
| 30957 | 1 |  |  |  |
| 30957 | 1 |  |  |  |

## **6.** Review your items for accuracy and **AVAILABILITY**. Finally, click **SEND**.



## Basket/Transactions: Save & Use Order Templates

1. Save an Order as an Order Template
Once an o