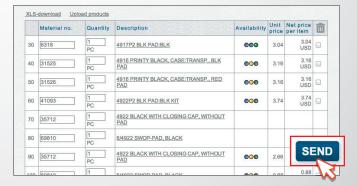

## **6.** Review your items for accuracy and **AVAILABILITY**. Finally, click **SEND**.