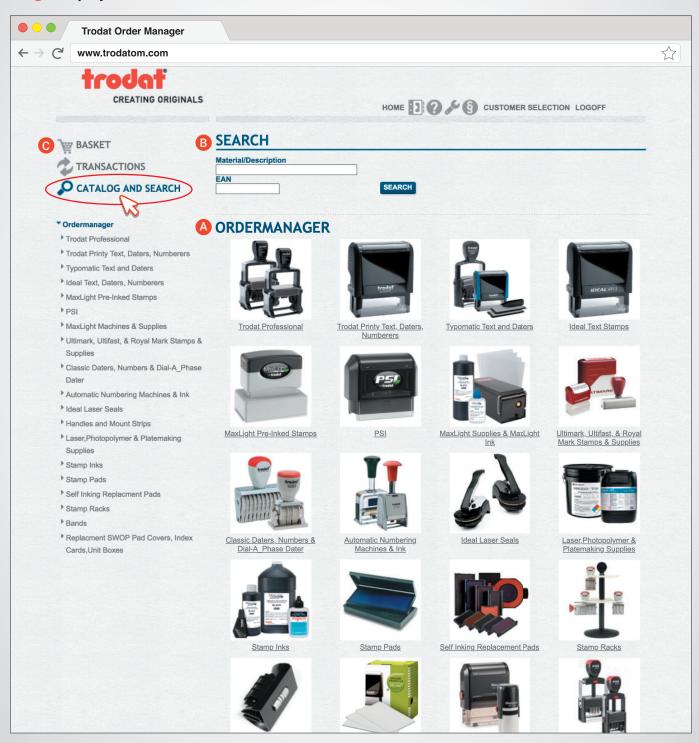

### Logon to Order Manager

**1.** To access your Order Manager account, begin by typing your **User** and **Password** information into the specified fields. Next, click **LOGON**.

- 2. Once you have logged on, you will see a welcome screen and three options on the left:
  - BASKET Enter orders or upload orders from an Excel file. Process explained on Page 6.
  - TRANSACTIONS Access past orders/invoices and create order templates.
  - CATALOG AND SEARCH Allows you to browse for the items you would like to purchase, and indicates your cost for the items.

### Catalog, Search & Ordering

1. Click CATALOG AND SEARCH to access Order Manager's online catalog of products.

There are three ways to shop for products:

- A Shop by Catalog
- B Shop by Search
- Shop by Order Form