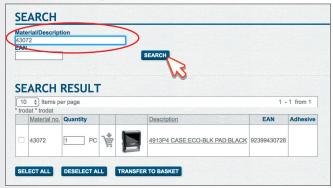

## Catalog, Search & Ordering: Shop by Search

You can manually shop for items using the **SEARCH** function. You will need to know the **Material Number** (Item Number shown in the price list), or **BEAN Number** (UPC code on the box) of the item that you would like to order.

**1 A.** To search by **Material/Description**: Enter the item's <u>Item Number</u> in the corresponding field and click **SEARCH**.

**1 B.** To search by **EAN**: Enter the item's <u>EAN Number</u> in the corresponding field and click **SEARCH**.

4. To select an item for ordering, click the <u>checkmark box</u> next to the Material No. of that product, and then enter the desired number of units in the **Quantity** field.

Once finished, click **TRANSFER TO BASKET**.