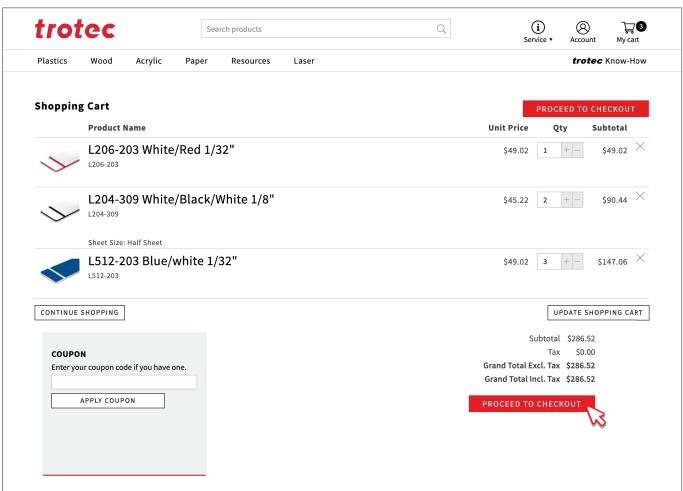

# Finalizing an Order for Checkout

1. To finalize your order for checkout, first go to **My Cart** by clicking on the icon in the upper right hand corner of the webpage.

2. Next, you will see a list detailing all of the items you have selected for purchase. From here, you can make changes to the order such as deleting items, changing quantities or continue shopping. You can also enter a Coupon code. Once all details have been reviewed, click on **PROCEED TO CHECKOUT.** 