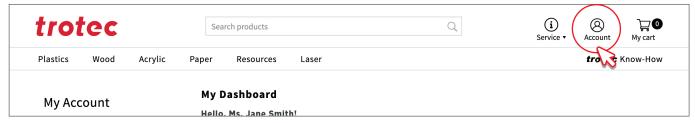

### Ordering from a Past/Recent Order

1. Click on ACCOUNT at the top right hand of the webpage to go to the Account Dashboard.

Here you will see a list of Past/Recent Orders. Determine the recent order you would like to review and click on View Order.