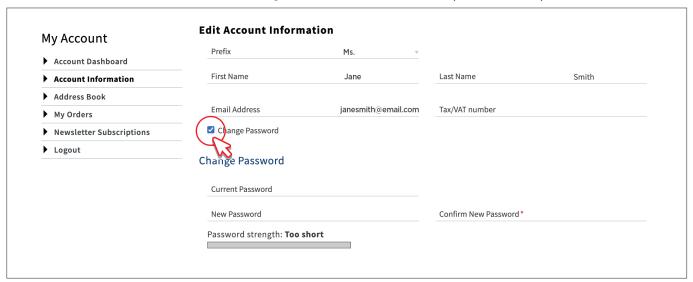

**5.** Once logged in, you will be directed to the dashboard of your **My Account** page which contains access to your account information, including a listing of your recent/past orders for review.

**6.** Here you will want to change your password to one known only to you. To do so, click on **Account Information** and check the **Change Password** box to enter a personalized password.