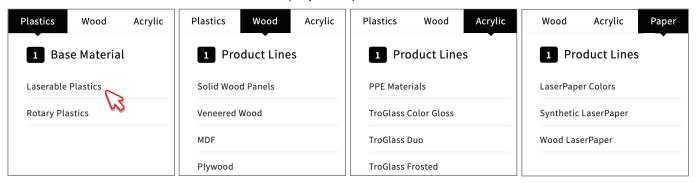

## Ordering a Product Using the Digital Catalog

1. First, select one of the Product Lines listed in the top navigation menu of your My Account page.

2. Once selected, each Product Line will display a drop down menu of Base Materials to choose from.

3. Select a Base Material to open the full product page and catalog for that category.

**4.** From here you can page down through the full product offering based on the Base Material you have selected, or you can use the Filter tool to view only products that meet your specified criteria.