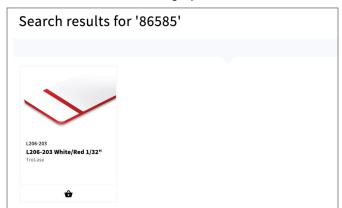

A. Results when searching by Item Number.

**B.** Results when searching by Product Number.