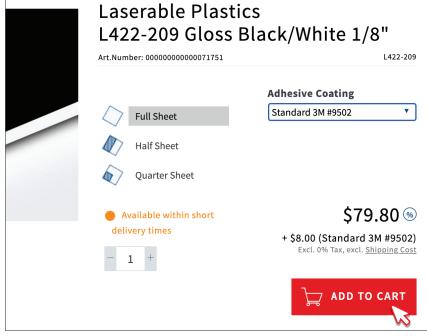

- **5.** Once you have found the desired product, click on the product image or basket icon to view details.
- **6.** From here you will need to specify the following details:
  - 1 Sheet Size (Full Sheet, Half Sheet or Quarter Sheet)
  - 2 Quantity
  - 3 Adhesive Coating (if available)

Once finalized, click ADD TO CART to continue shopping for additional products.