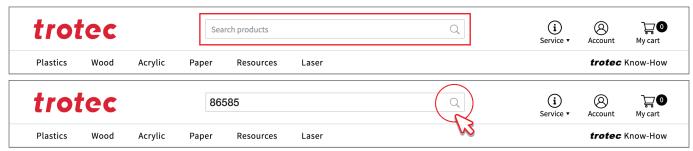

#### Search for a Product Using the Item Number or Product Number

**1.** First, enter either the Item Number or Product Number of the desired product in the **Search Products** field at the top of the webpage. Next, click on the magifying icon to search.

A. Results when searching by Item Number.

**B.** Results when searching by Product Number.