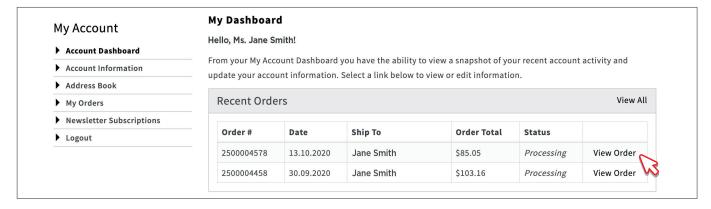

### Ordering from a Past/Recent Order

1. Click on ACCOUNT at the top right hand of the webpage to go to the Account Dashboard.

Here you will see a list of Past/Recent Orders. Determine the recent order you would like to review and click on View Order.

**3.** You will now see a detailed item breakdown of the selected Recent Order which can be used as a guide for quick and easy reordering.

Shipping & Handling

Grand Total (Excl.Tax)

Grand Total (Incl.Tax)