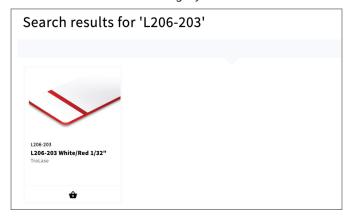

A. Results when searching by Item Number.

**B.** Results when searching by Product Number.