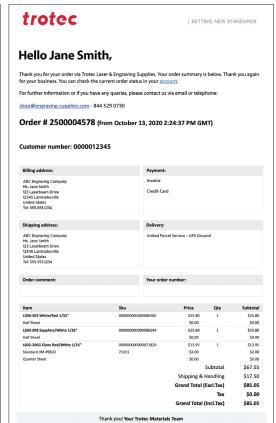

When finished, click **PLACE ORDER** in the bottom right hand corner of the webpage.

**5.** Once your order has been placed, a confirmation screen will appear notifying you that your order has been received. You will also receive confirmation via the email address linked to your account.