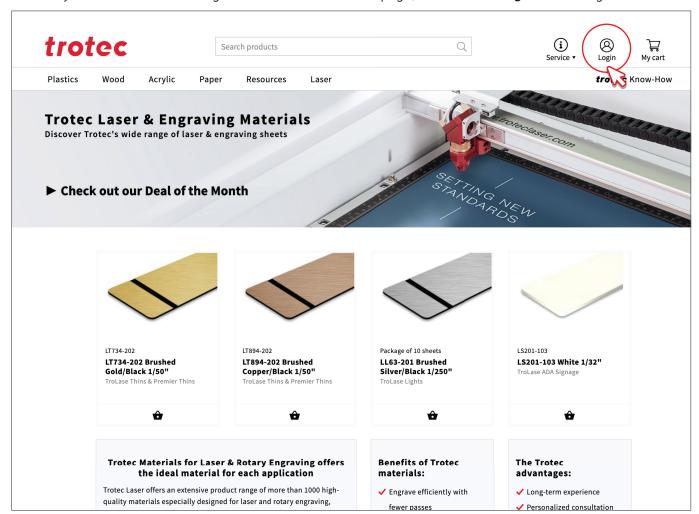

3. Once you're on the Trotec Engravable Laminates homepage, click on the Login icon to sign in.

**4.** There is no need to register, your information is already set up. All you have to do is click on **Login**, enter your username (the same email you use for Order Manager), enter Consumables#2020 as your password and you are ready to go.