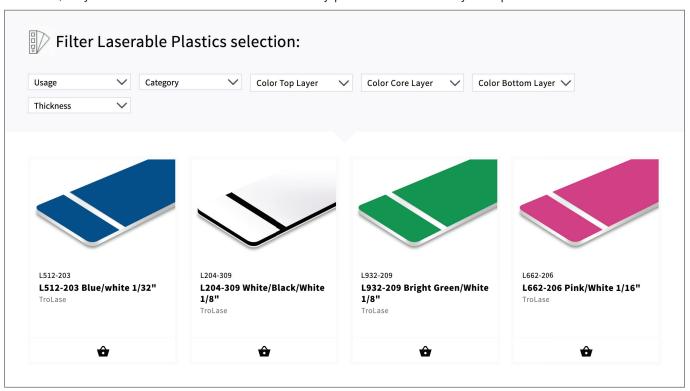

3. Select a Base Material to open the full product page and catalog for that category.

**4.** From here you can page down through the full product offering based on the Base Material you have selected, or you can use the Filter tool to view only products that meet your specified criteria.

- **5.** Once you have found the desired product, click on the product image or basket icon to view details.
- **6.** From here you will need to specify the following details:
  - 1 Sheet Size (Full Sheet, Half Sheet or Quarter Sheet)
  - 2 Quantity
  - 3 Adhesive Coating (if available)