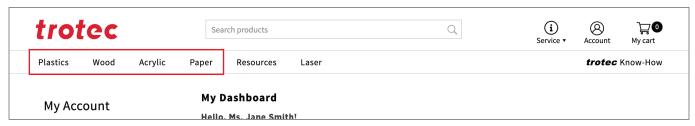

## Ordering a Product Using the Digital Catalog

1. First, select one of the Product Lines listed in the top navigation menu of your My Account page.

2. Once selected, each Product Line will display a drop down menu of Base Materials to choose from.