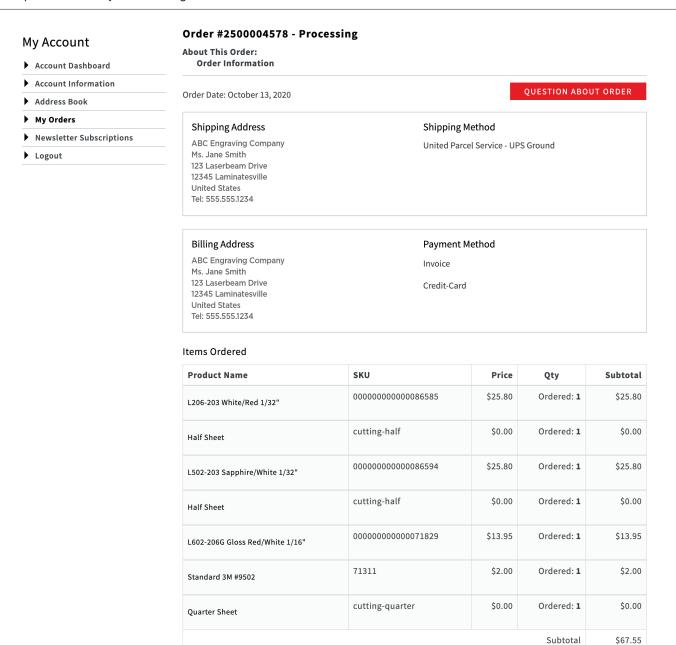

**3.** You will now see a detailed item breakdown of the selected Recent Order which can be used as a guide for quick and easy reordering.

Shipping & Handling

Grand Total (Excl.Tax)

Grand Total (Incl.Tax)

\$17.50

\$85.05

\$85.05