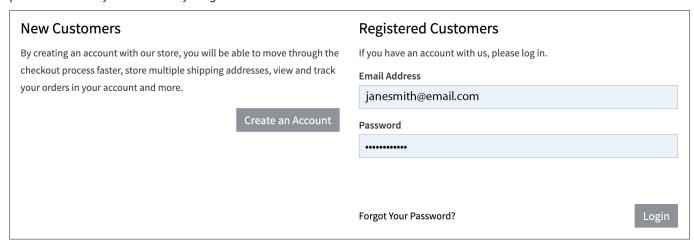

3. Once you're on the Trotec Engravable Laminates homepage, click on the Login icon to sign in.

**4.** There is no need to register, your information is already set up. All you have to do is click on **Login**, enter your username (the same email you use for Order Manager), enter Consumables#2020 as your password and you are ready to go.