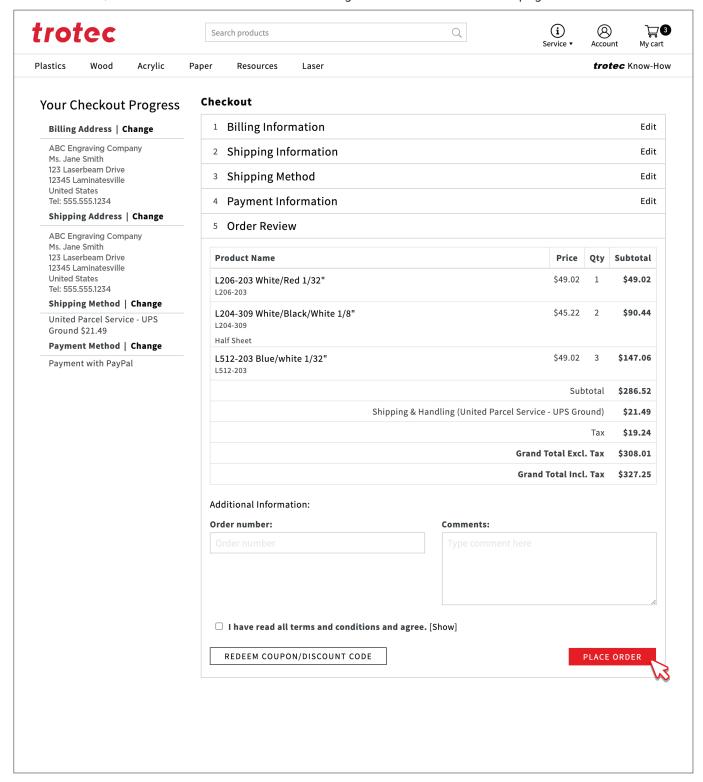

# Finalizing an Order for Checkout

1. To finalize your order for checkout, first go to **My Cart** by clicking on the icon in the upper right hand corner of the webpage.

2. Next, you will see a list detailing all of the items you have selected for purchase. From here, you can make changes to the order such as deleting items, changing quantities or continue shopping. You can also enter a Coupon code. Once all details have been reviewed, click on **PROCEED TO CHECKOUT.** 

- 3. Once on the CHECKOUT page, you will need to edit/confirm the following details:
  - 1 Billing Information
  - 2 Shipping Information
  - 3 Shipping Method
  - 4 Payment Information
  - 5 Order Review

When finished, click **PLACE ORDER** in the bottom right hand corner of the webpage.

**5.** Once your order has been placed, a confirmation screen will appear notifying you that your order has been received. You will also receive confirmation via the email address linked to your account.