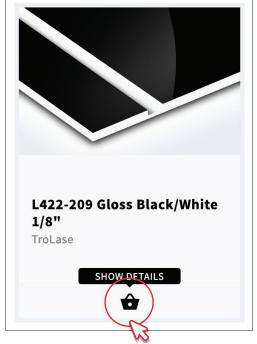

- **5.** Once you have found the desired product, click on the product image or basket icon to view details.
- **6.** From here you will need to specify the following details:
  - 1 Sheet Size (Full Sheet, Half Sheet or Quarter Sheet)
  - 2 Quantity
  - 3 Adhesive Coating (if available)