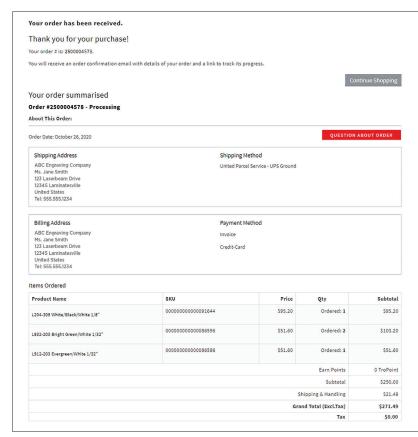

When finished, click **PLACE ORDER** in the bottom right hand corner of the webpage.

**5.** Once your order has been placed, a confirmation screen will appear notifying you that your order has been received. You will also receive confirmation via the email address linked to your account.