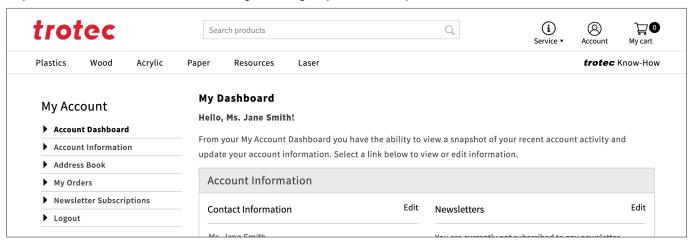

**5.** Once logged in, you will be directed to the dashboard of your **My Account** page which contains access to your account information, including a listing of your recent/past orders for review.

**6.** Here you will want to change your password to one known only to you. To do so, click on **Account Information** and check the **Change Password** box to enter a personalized password.