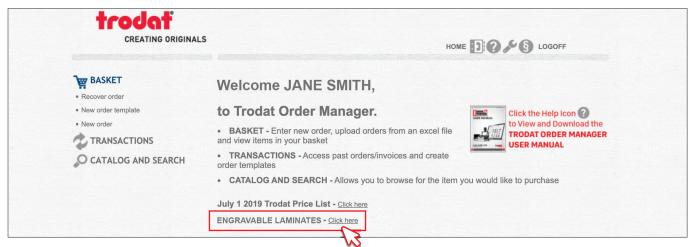

## **Ordering Engravable Laminates**

- 1. Log in to Trodat Order Manager by going to <a href="www.TrodatOM.com">www.TrodatOM.com</a> and clicking on LOG IN located in the upper left hand corner of the homepage. Once you are logged in, you will see a new option on the Order Manager Welcome page: ENGRAVABLE LAMINATES-Click here.
- 2. Click on "Click Here" to access the new Trotec Engravable Laminates homepage.