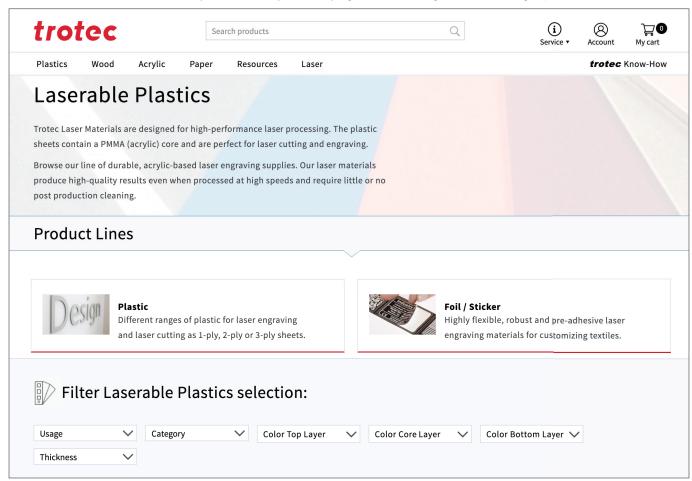

## Ordering a Product Using the Digital Catalog

1. First, select one of the Product Lines listed in the top navigation menu of your My Account page.

2. Once selected, each Product Line will display a drop down menu of Base Materials to choose from.

3. Select a Base Material to open the full product page and catalog for that category.

**4.** From here you can page down through the full product offering based on the Base Material you have selected, or you can use the Filter tool to view only products that meet your specified criteria.